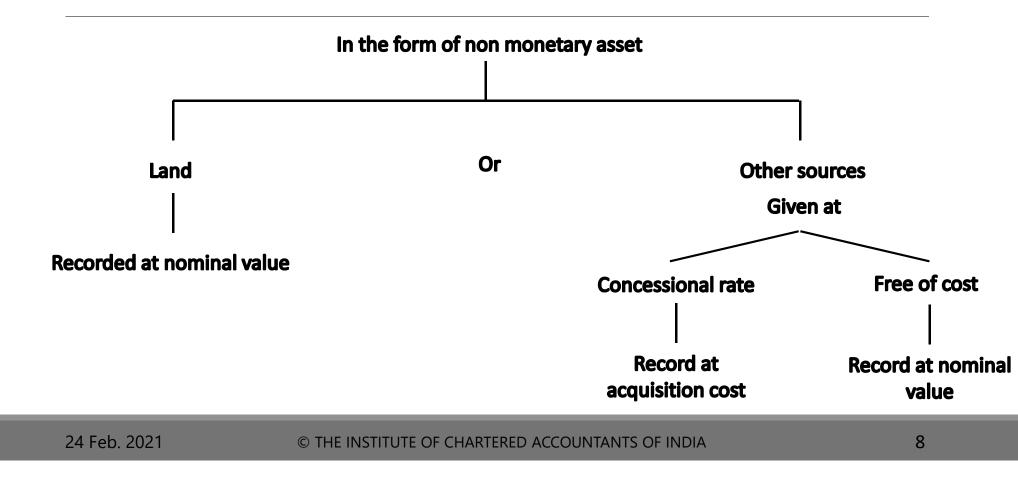

Date: 24 Feb. 2021

#### VIRTUAL COACHING CLASSES ORGANISED BY BOS, ICAI

### INTERMEDIATE LEVEL PAPER 1: ACCOUNTING

Faculty: CA Sanket Shah

24 Feb. 2021

© The Institute of Chartered Accountants of India

1



# MEANING OF GOVERNMENT GRANT



For part / future compliances with certain conditions



# INTRODUCTION





## SCOPE



24 Feb. 2021



## SCOPE



24 Feb. 2021



# ACCOUNTING TREATMENT



24 Feb. 2021



# **RECOGNITION OF GOVERNMENT GRANT**





## PRESENTATION FOR NON MONETARY GOVERNMENT GRANT





## PRESENTATION OF GG RELATED TO SPECIFIC FIXED ASSET





## PRESENTATION OF GG RELATED TO SPECIFIC FIXED ASSET

Entry

| Particulars      |     | Dr. | Cr. |
|------------------|-----|-----|-----|
| Cash A/c         | Dr. | xxx |     |
| To Asset A/c     |     |     | XXX |
| Depreciation A/c | Dr. | XXX |     |
| To Asset A/c     |     |     | XXX |

24 Feb. 2021



## DEPRECIABLE

#### Entry

| Particulars      |     | Dr. | Cr. |
|------------------|-----|-----|-----|
| Cash A/c         | Dr. | XXX |     |
| To deferred GG   |     |     | XXX |
| Depreciation A/c | Dr. | XXX |     |
| To Asset A/c     |     |     | XXX |
| Deferred GG A/c  | Dr. | XXX |     |
| To P&L A/c       |     |     | XXX |

24 Feb. 2021



# NON DEPRECIABLE

| Entry | Particulars               |     | Dr.