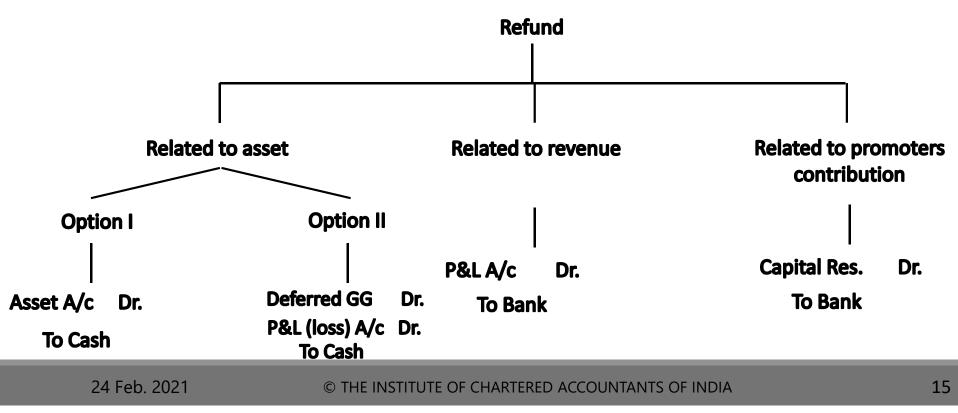

# REFUND

#### Certain conditions are not fulfilled treated as extraordinary item (AS 5)