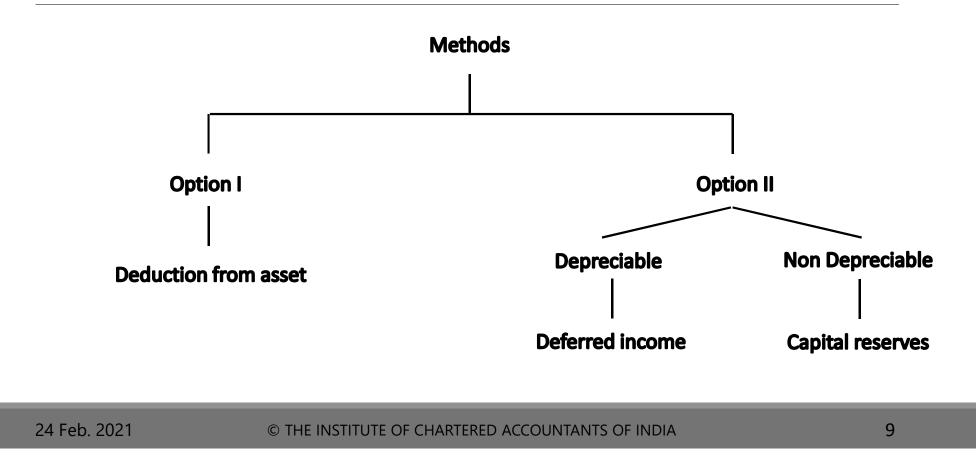

## PRESENTATION OF GG RELATED TO SPECIFIC FIXED ASSET

## PRESENTATION OF GG RELATED TO SPECIFIC FIXED ASSET

Entry

| Particulars      |     | Dr. | Cr. |
|------------------|-----|-----|-----|
| Cash A/c         | Dr. | xxx |     |
| To Asset A/c     |     |     | XXX |
| Depreciation A/c | Dr. | XXX |     |
| To Asset A/c     |     |     | XXX |